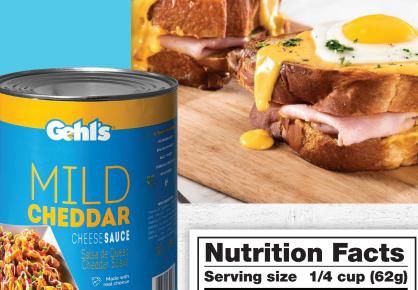

## **Amount per serving Calories**

70

| % Daily Value*           |     |  |
|--------------------------|-----|--|
| Total Fat 5g             | 6%  |  |
| Saturated Fat 2.5g       | 13% |  |
| Trans Fat 0g             |     |  |
| Polyunsaturated Fat 0g   |     |  |
| Monounsaturated Fat 1.5g |     |  |
| Cholesterol 0mg          | 0%  |  |
| Sodium 570mg             | 25% |  |
| Total Carbohydrate 6g    | 2%  |  |
| Dietary Fiber 0g         | 0%  |  |
| Total Sugars 1g          |     |  |
| Includes 0g Added Sugars | 0%  |  |
| Protein 0g               |     |  |
| Vitamin D 0mcg           | 0%  |  |

| Vitamin D 0mcg | 0% |
|----------------|----|
| Calcium 0mg    | 0% |
| Iron 0mg       | 0% |
| Potassium 0mg  | 0% |

<sup>\*</sup> The % Daily Value tells you how much a nutrient in a serving of food contributes to a daily diet. 2,000 calories a day is used for general nutrition advice.