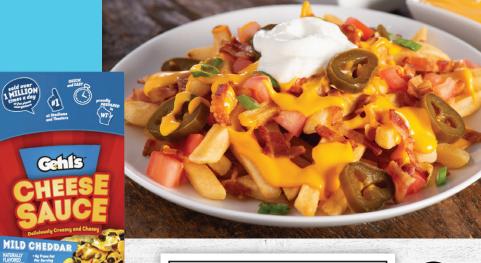

# GEHL'S MILD CHEDDAR CHEESE SAUCE RETAIL TWIN PACK

Item Number G03505 2/50 oz Pouches

2 Boxes - 2/50 oz Bags
Case Dimension - 6.75"D x 8.94"W x 11.75"H
Net Wt. - 12.5 lbs
Gross Wt. - 13.81 lbs
Case Cube - 0.41
Cases Per Pallet - 120 (30 Cases/Tier X 4 Tiers/Pallet)